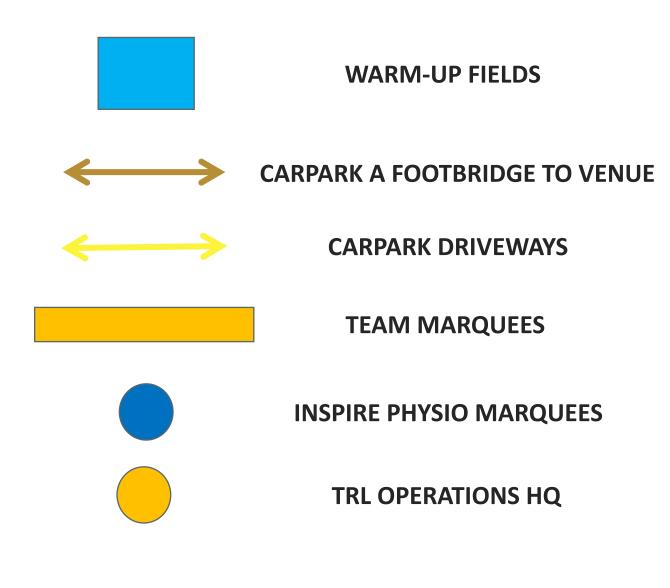

#### Blocks 2 & 4

|                       | WARM-UP FIELDS                 |  |  |
|-----------------------|--------------------------------|--|--|
| $\longleftrightarrow$ | CARPARK A FOOTBRIDGE TO VENUE  |  |  |
| $\longleftrightarrow$ | CARPARK DRIVEWAYS              |  |  |
|                       | TEAM MARQUEES                  |  |  |
|                       | <b>INSPIRE PHYSIO MARQUEES</b> |  |  |
|                       | TRL OPERATIONS HQ              |  |  |
|                       |                                |  |  |