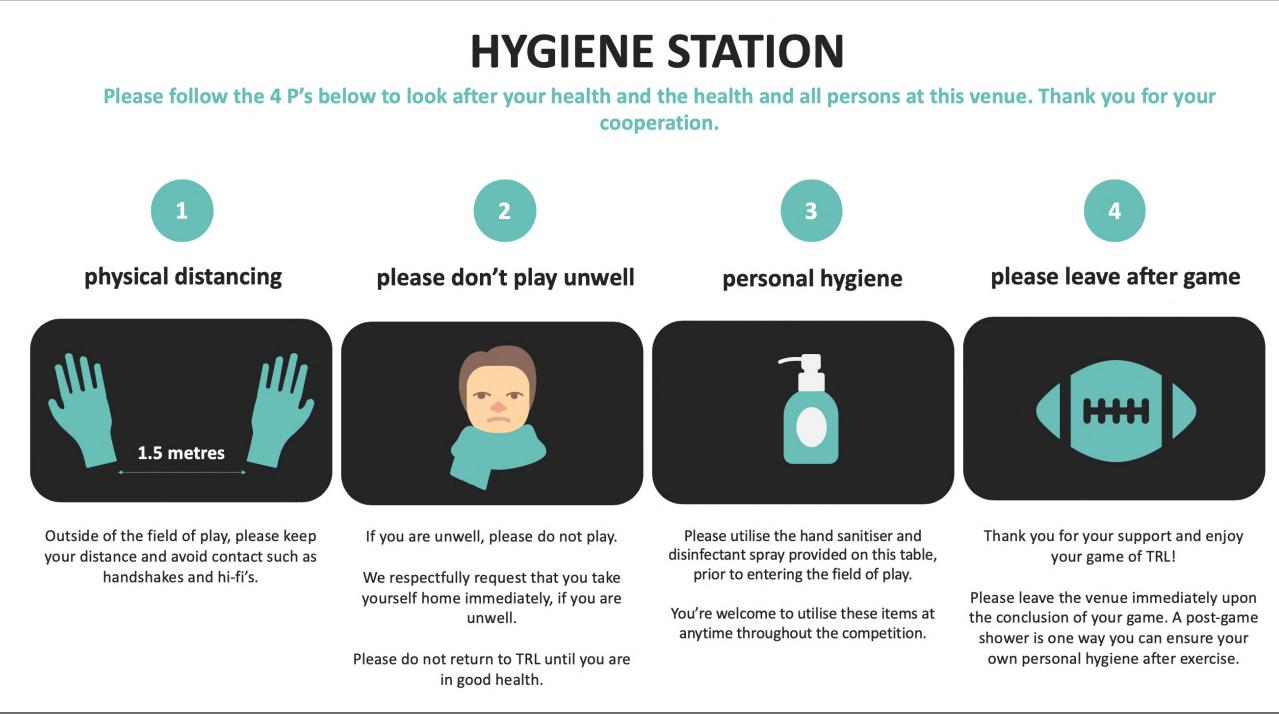

# 1.5 metres

Outside of the field of play, please keep your distance and avoid contact such as handshakes.

Please utilise the Hygiene Stations, located on the sideline of every playing field.

This station offers hand sanitiser and disinfectant spray to ensure all players have the opportunity to take care of their own personal hygiene.

#### hygiene stations

#### play your part

Your support of TRL and those around you ensures a safe and enjoyable experience for all. Everyone has a part to play.

25

#### please leave after your block

Please utilise the Hygiene Station provided on the sideline of your playing field postgame. Thank you for playing TRL! Please leave the venue immediately at the conclusion of your block of play.

#### put yourself first

Once you arrive home, a post-game shower is an important way you can maintain your own personal hygiene after exercise.