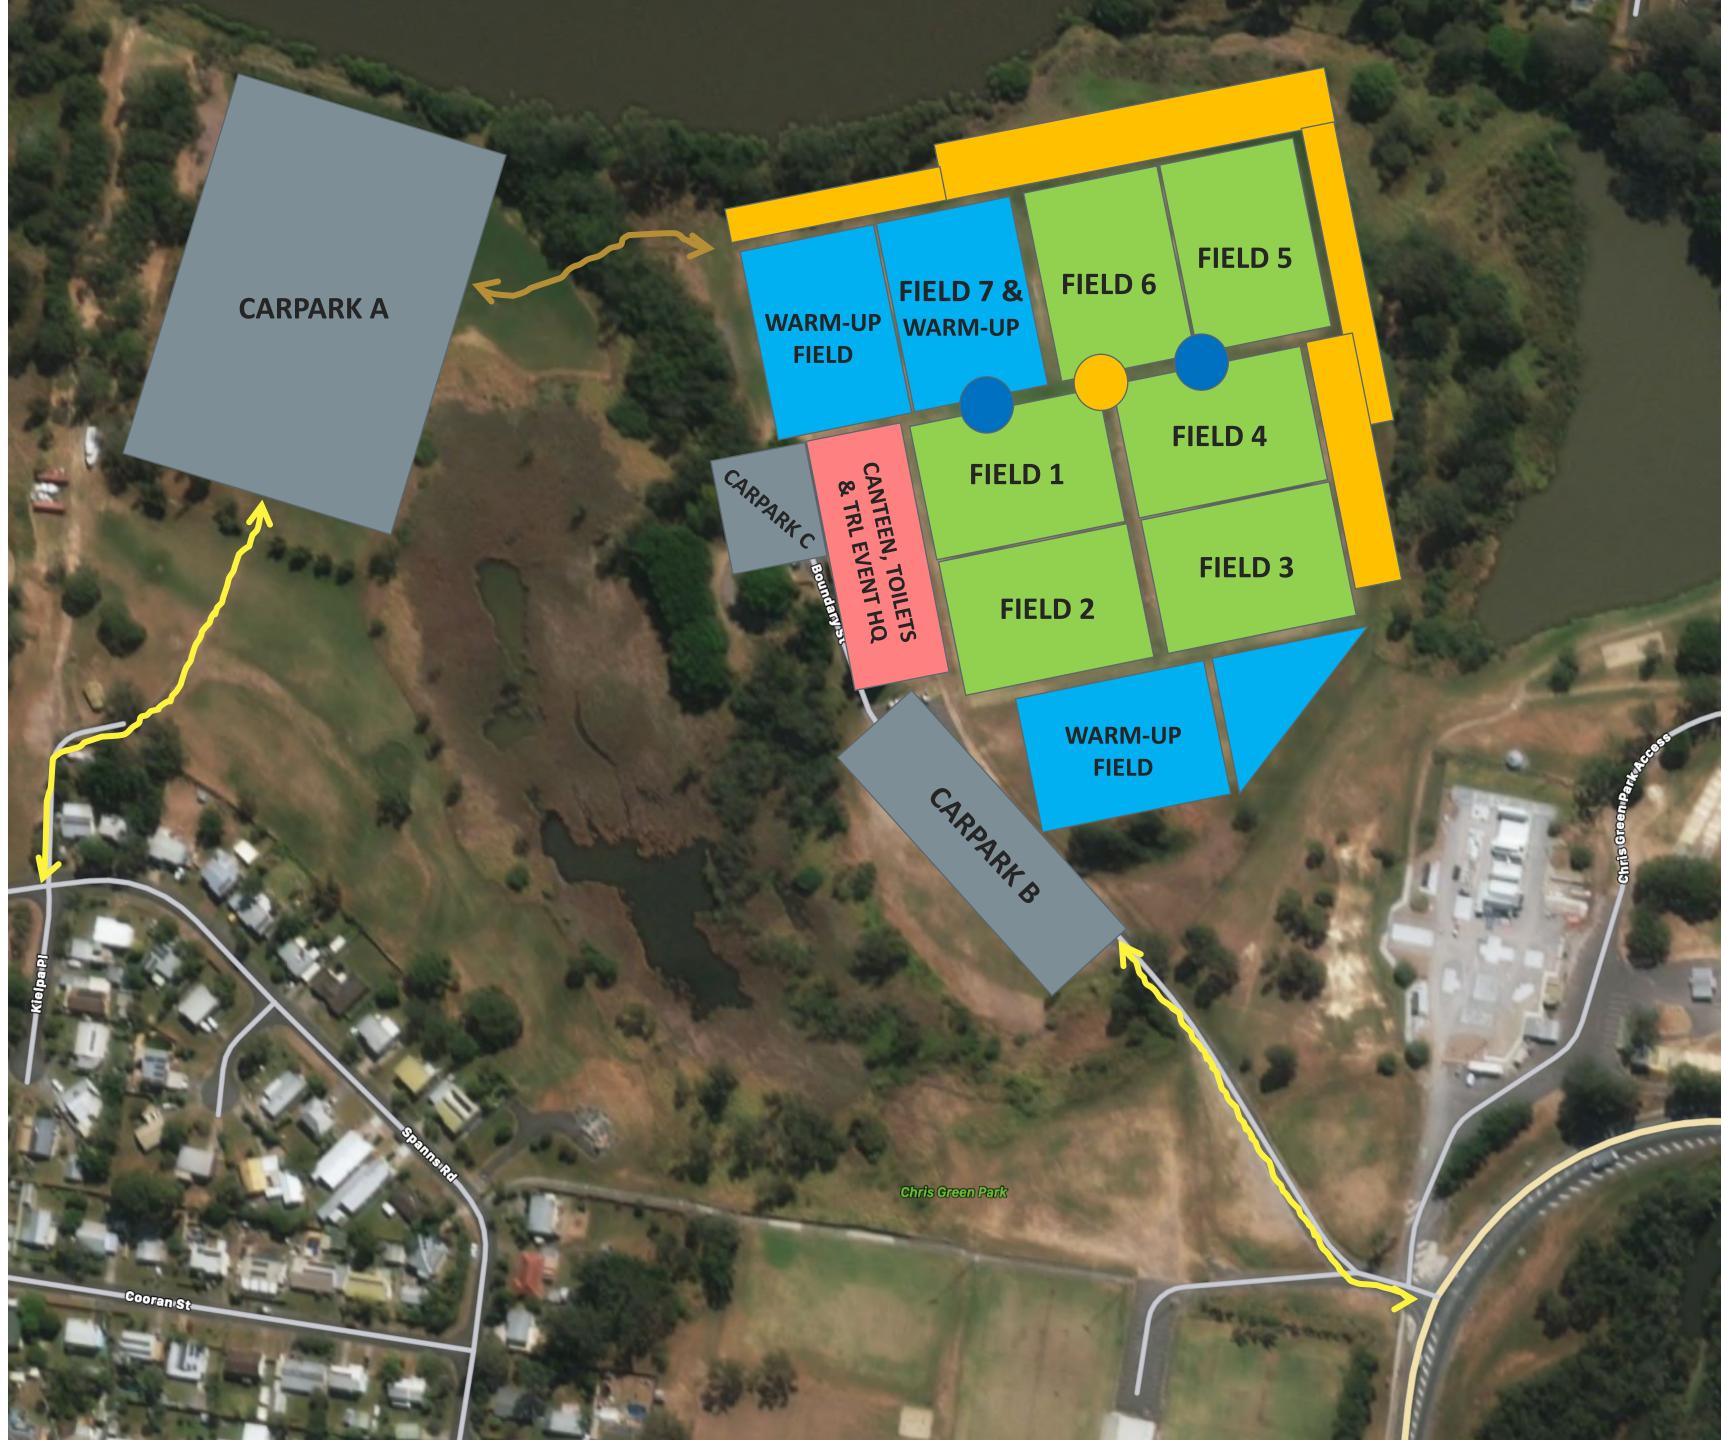

# Field Map

#### Blocks 2 & 4

|                       | WARM-UP FIELDS                 |  |  |
|-----------------------|--------------------------------|--|--|
| $\longleftrightarrow$ | CARPARK A FOOTBRIDGE TO VENUE  |  |  |
| $\longleftrightarrow$ | CARPARK DRIVEWAYS              |  |  |
|                       | TEAM MARQUEES                  |  |  |
|                       | <b>INSPIRE PHYSIO MARQUEES</b> |  |  |
|                       | TRL OPERATIONS HQ              |  |  |
|                       |                                |  |  |

#### **BLOCKS 2 & 4:**

#### Friday 31st July

Carpark A Closed Carpark B Opens 3:15pm Carpark C – TRL Approved Personnel ONLY

#### Saturday 1st August

Carpark A Closed Carpark B Opens 12:15pm Carpark C – TRL Approved Personnel ONLY