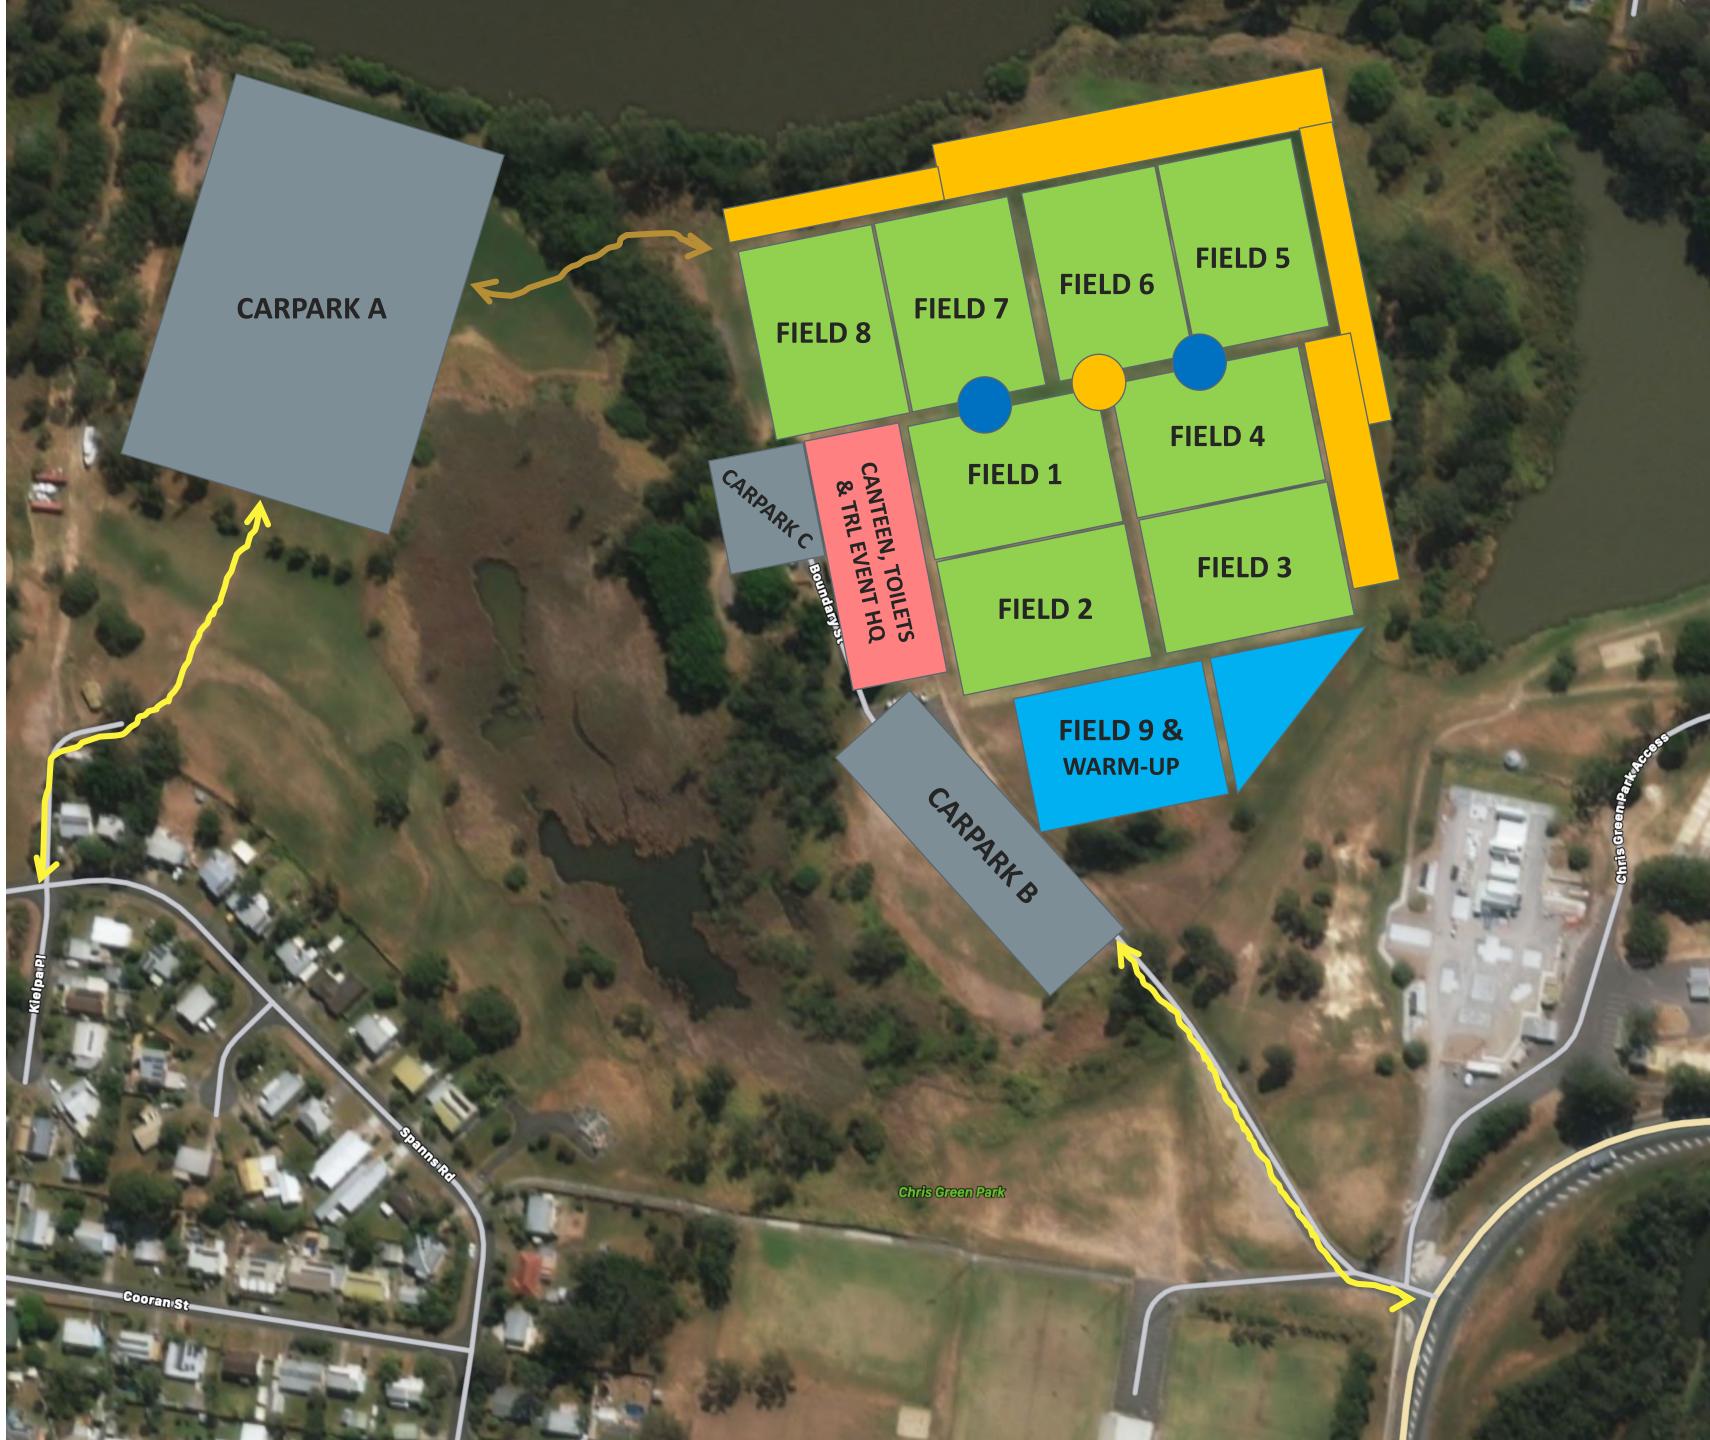

# Field Map

#### Blocks 1 & 3

#### **BLOCKS 1 & 3:**

#### Friday 31st July

Carpark A Opens 10:45am Carpark B Closed Carpark C – TRL Approved Personnel ONLY

#### Saturday 1st August

Carpark A Opens 7:15am Carpark B Closed Carpark C – TRL Approved Personnel ONLY