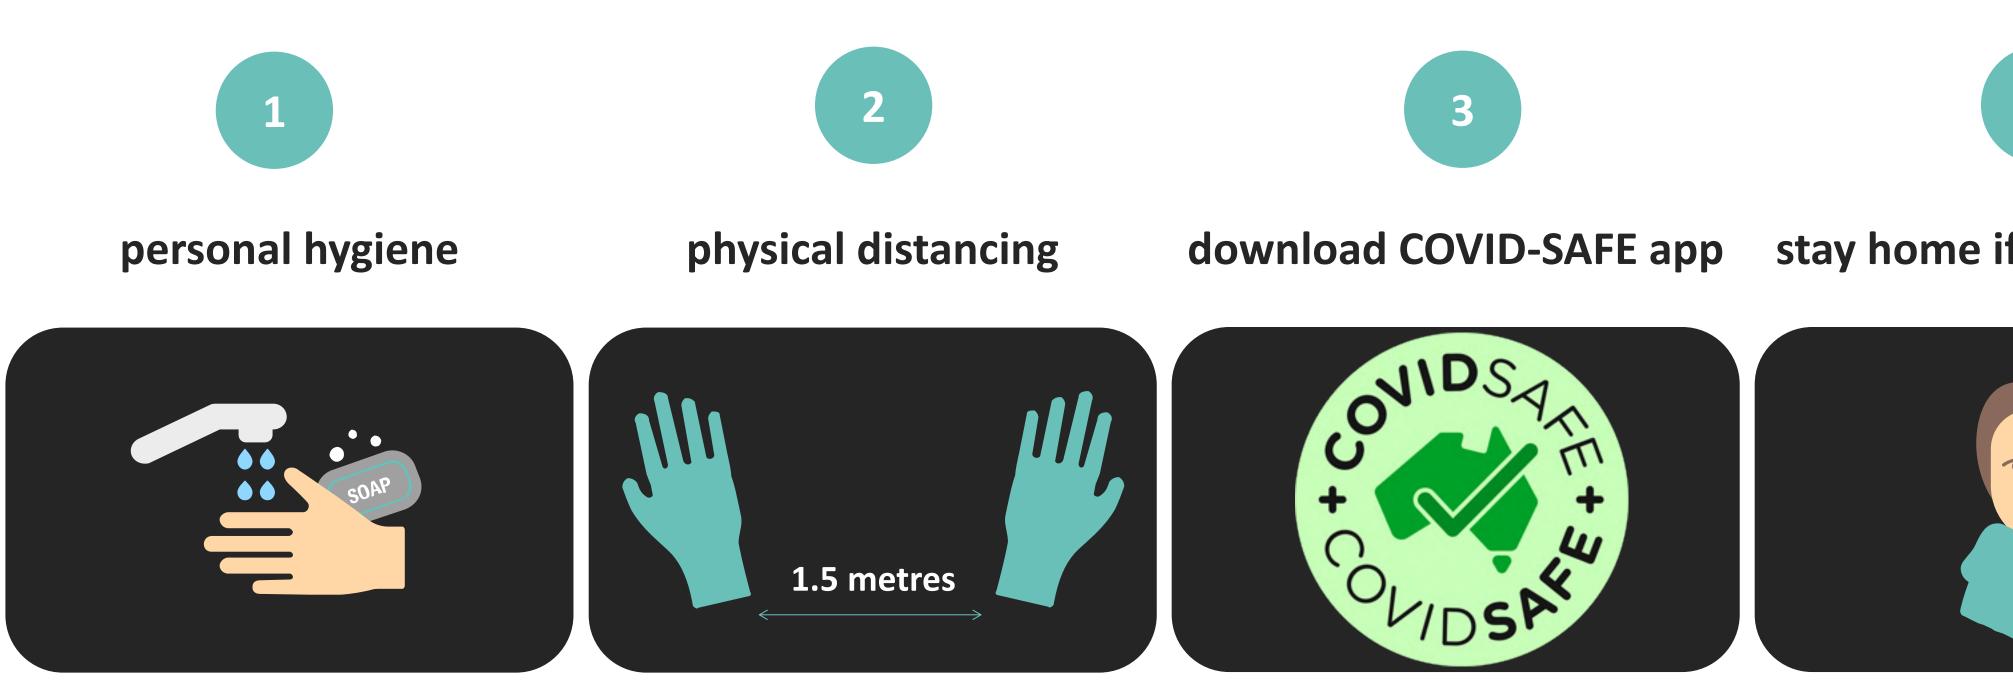

## Take steps to protect yourself before TRL

#### stay home if you're unwell

# Take steps to protect yourself during TRL

#### physical distancing

# 1.5 metres

Outside of the field of play, please keep your distance and avoid contact such as handshakes.

Please utilise the Hygiene Stations, located on the sideline of every playing field.

This station offers hand sanitiser and disinfectant spray to ensure all players have the opportunity to take care of their own personal hygiene.

#### hygiene stations