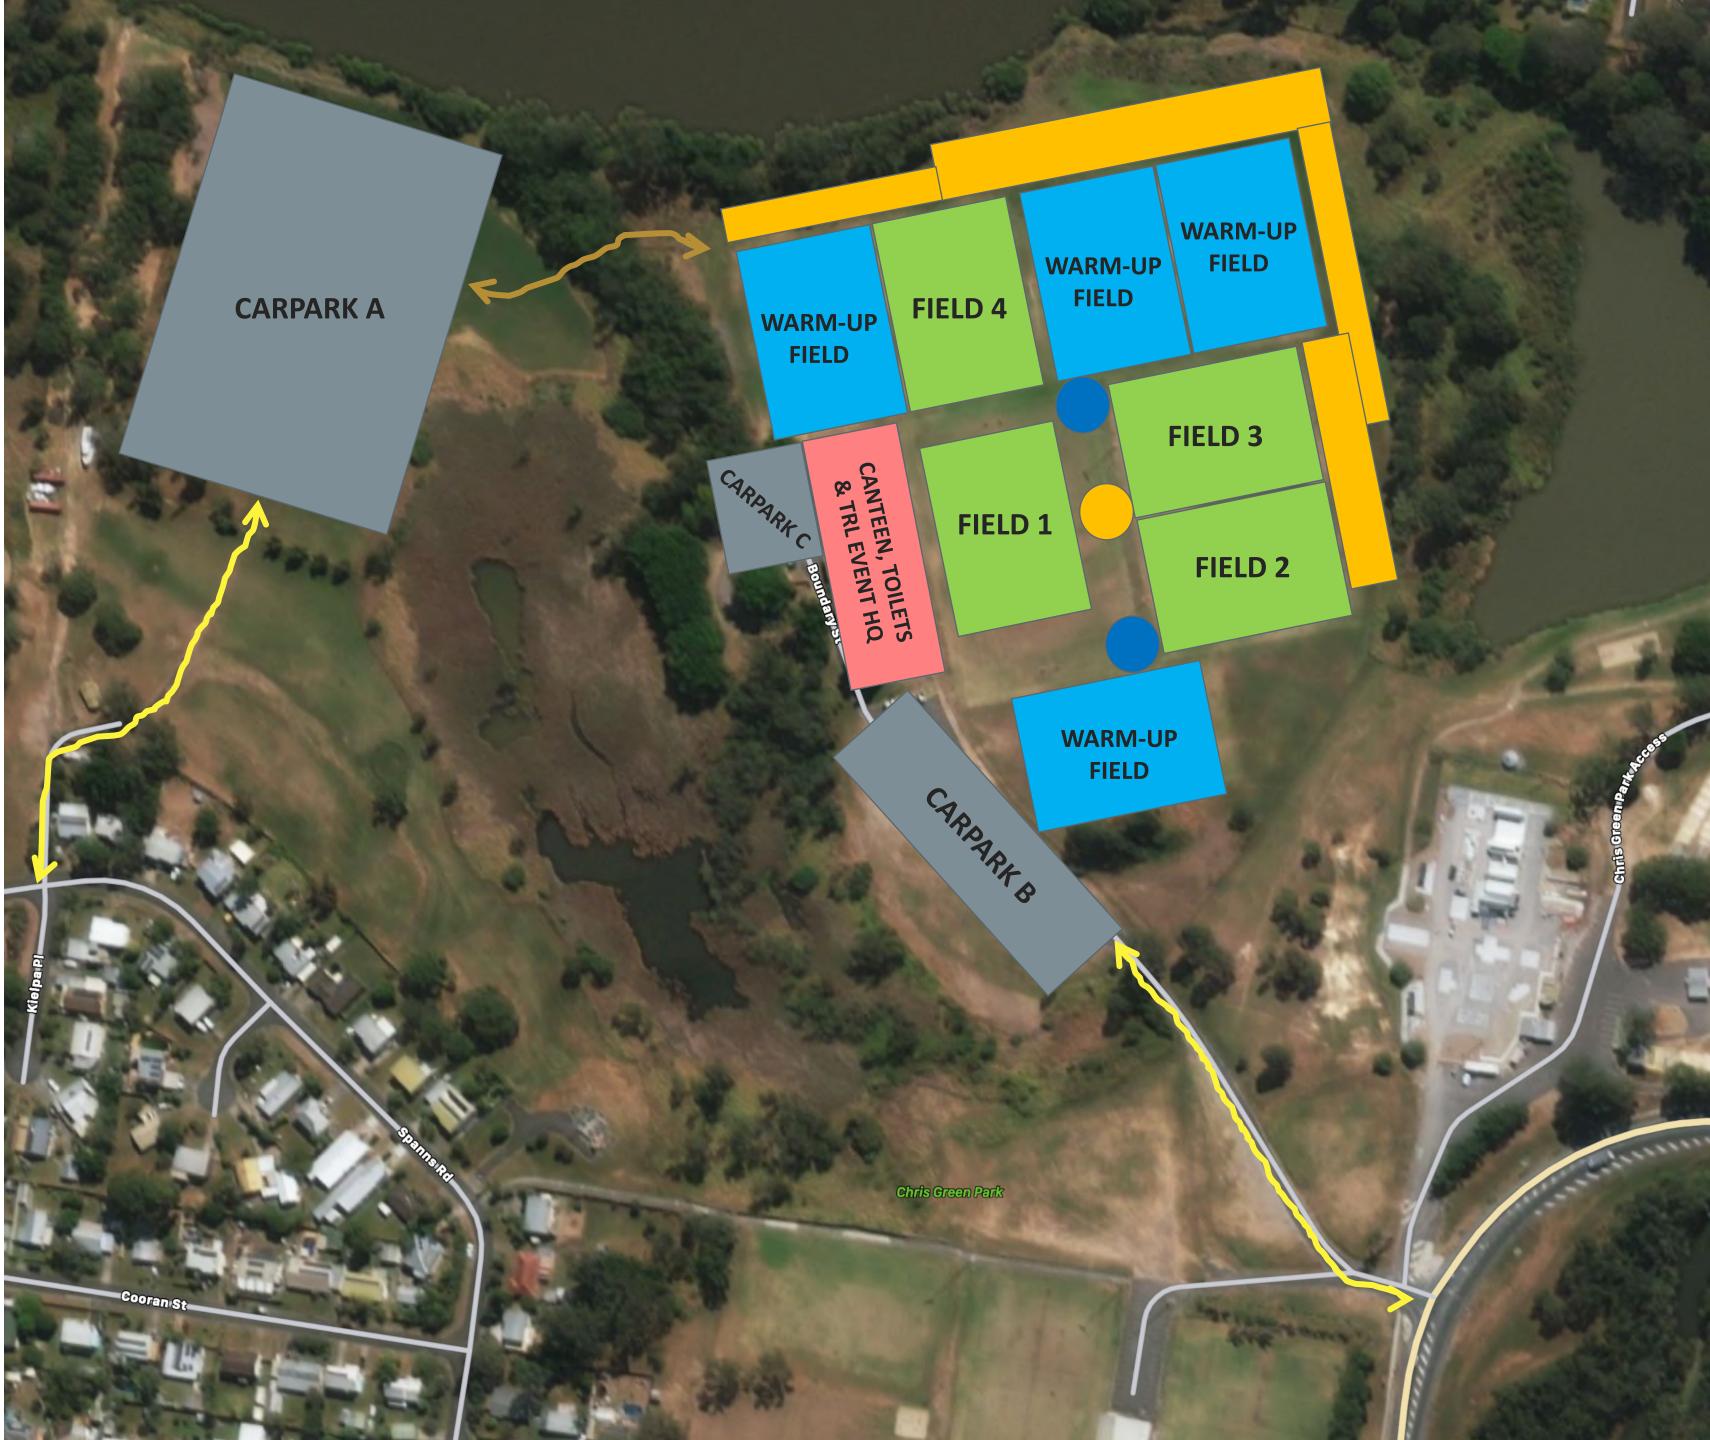

# Field Map

#### Blocks 1 & 3

#### **BLOCKS 1 & 3:**

#### Friday 31st July

Carpark A Opens 10:45am Carpark B Closed Carpark C – TRL Approved Personnel ONLY

#### Saturday 1st August

Carpark A Opens 7:15am Carpark B Closed Carpark C – TRL Approved Personnel ONLY

#### Blocks 2 & 4

|                       | WARM-UP FIELDS                 |  |  |
|-----------------------|--------------------------------|--|--|
| $\longleftrightarrow$ | CARPARK A FOOTBRIDGE TO VENUE  |  |  |
| $\longleftrightarrow$ | CARPARK DRIVEWAYS              |  |  |
|                       | TEAM MARQUEES                  |  |  |
|                       | <b>INSPIRE PHYSIO MARQUEES</b> |  |  |
|                       | TRL OPERATIONS HQ              |  |  |
|                       |                                |  |  |

#### **BLOCKS 2 & 4:**

#### Friday 31st July

Carpark A Closed Carpark B Opens 3:15pm Carpark C – TRL Approved Personnel ONLY

#### Saturday 1st August

Carpark A Closed Carpark B Opens 12:15pm Carpark C – TRL Approved Personnel ONLY

# Field Map

Block 5

#### **BLOCKS 5:**

#### Sunday 2nd August

Carpark B Opens 7:15am Carpark A Closed Carpark C – TRL Approved Personnel ONLY